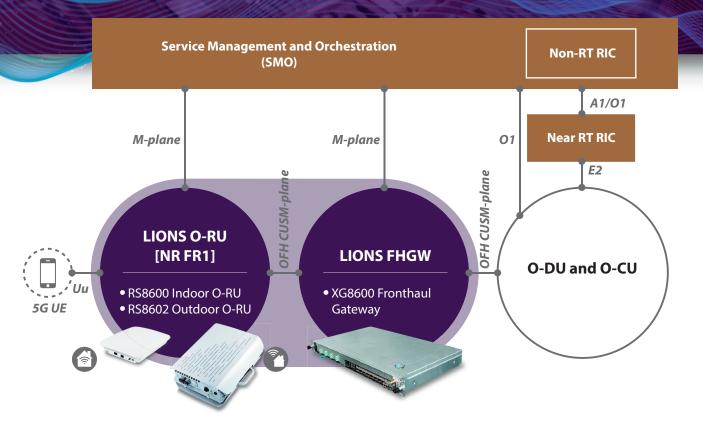

## SPANIathon 5G O-RAN O-RU Solution

- Flexible indoor and outdoor coverage for FlexRAN-based or O-RAN O-DU
- DPD and CFR for power and ACLR efficiency
- LIONS' Interoperability support to ensure performance and integrity

## **Features**

- Flexible deployment for various phases of 5G private network development
- Flexible connectivity with various DU including FlexRAN and ASTRI, ...
- Power saving by PA and RF management
- 3GPP R15 5G NR Sub-6 SA for private network applications
- n78, n79, or n48 for private 5G in Germany, Japan, Taiwan, United States, and other countries.
- O-RAN 7-2x split architecture and Fronthaul interface support CUSM planes
- O-RAN PlugFest verified fronthaul IOT and security/stress/stability tests
- 3GPP TS 33.511 Security Assurance Specifications (SCAS) for gNodeB compliant