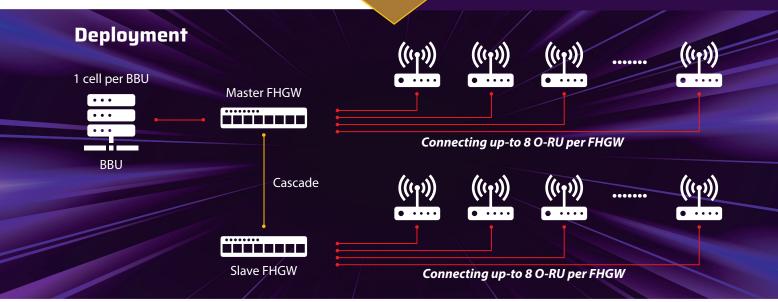

## **Key specifications**

| Network Element      | Description                                                            |
|----------------------|------------------------------------------------------------------------|
| 5G Fronthaul Gateway | Open Fronthaul Uplink aggregation and downlink relay/ Interface: O-RU: |
|                      | 10G SFP+ eCPRI x 8; BBU: 10G SFP+ eCPRI x 1; FHGW cascading: 10G       |
|                      | SFP+ x 1/Synchronization: 1588v2; SyncE; GPS/ Remote powering for      |
|                      | indoor O-RU                                                            |
| 5G Indoor O-RU       | Frequency: n78, n79, or n48/ Bandwidth: 100MHz/ MIMO: 4T4R/ 250mW      |
|                      | (24dBm) per channel/ Built-in omnidirectional antenna/ 10G SFP+ eCPRI  |
|                      | x1 for Fronthaul/ 1588v2 and SyncE synchronization                     |
| 5G Outdoor O-RU      | Frequency: n78, n79, or n48/ Bandwidth: 100MHz/ MIMO: 4T4R/ 5W         |
|                      | (37dBm) per channel/ External antenna with N-type connector/ 10G       |
|                      | SFP+ eCPRI x1 for Fronthaul/ 1588v2 and SyncE synchronization          |